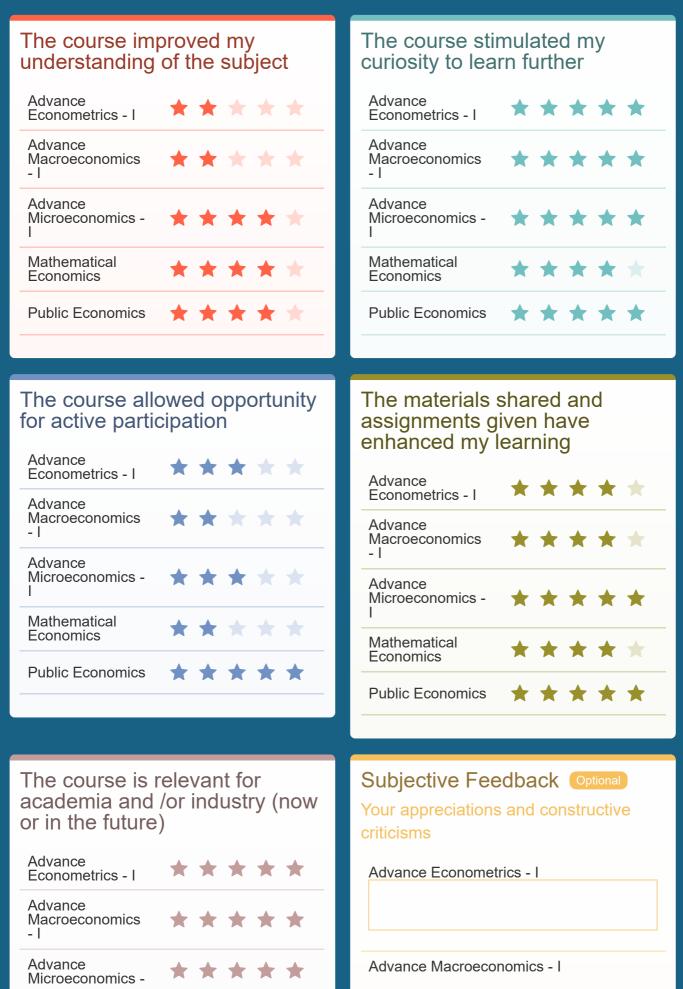

No. of Respondents : 111

Course Feedback for October 2016

| Course/Metric                                        | Subject<br>Code | Added to<br>my<br>Knowledg<br>e | Made<br>me<br>Curio<br>us | Encourage<br>d<br>Participation                                                                                                                                                                                                                                                                                                                                                                                                                                                                                                                                                                                                                                                                                                                                                                                                                                                                                                                                                                                                                                                                                                                                                                                                                                                                                                                                                                                                                                                                                                                                                                                                                                                                                                                                                                                                                                                                                                                                                                                                                                                                                                | Course<br>Material<br>and<br>Assignmen<br>ts                                                                                                                                                                                                                                                                                                                                                                                                                                                                                                                                                                                                                                                        | Was<br>Relevant | Avera<br>e |
|------------------------------------------------------|-----------------|---------------------------------|---------------------------|--------------------------------------------------------------------------------------------------------------------------------------------------------------------------------------------------------------------------------------------------------------------------------------------------------------------------------------------------------------------------------------------------------------------------------------------------------------------------------------------------------------------------------------------------------------------------------------------------------------------------------------------------------------------------------------------------------------------------------------------------------------------------------------------------------------------------------------------------------------------------------------------------------------------------------------------------------------------------------------------------------------------------------------------------------------------------------------------------------------------------------------------------------------------------------------------------------------------------------------------------------------------------------------------------------------------------------------------------------------------------------------------------------------------------------------------------------------------------------------------------------------------------------------------------------------------------------------------------------------------------------------------------------------------------------------------------------------------------------------------------------------------------------------------------------------------------------------------------------------------------------------------------------------------------------------------------------------------------------------------------------------------------------------------------------------------------------------------------------------------------------|-----------------------------------------------------------------------------------------------------------------------------------------------------------------------------------------------------------------------------------------------------------------------------------------------------------------------------------------------------------------------------------------------------------------------------------------------------------------------------------------------------------------------------------------------------------------------------------------------------------------------------------------------------------------------------------------------------|-----------------|------------|
| Advance Econometrics - I                             | 60242104        | 3.66                            | 3.59                      | 3.57                                                                                                                                                                                                                                                                                                                                                                                                                                                                                                                                                                                                                                                                                                                                                                                                                                                                                                                                                                                                                                                                                                                                                                                                                                                                                                                                                                                                                                                                                                                                                                                                                                                                                                                                                                                                                                                                                                                                                                                                                                                                                                                           | 3.75                                                                                                                                                                                                                                                                                                                                                                                                                                                                                                                                                                                                                                                                                                | 4.14            | 0.74       |
| Advance Macroeconomics - I                           | 60242102        | 3.95                            | 4.02                      | 3.77                                                                                                                                                                                                                                                                                                                                                                                                                                                                                                                                                                                                                                                                                                                                                                                                                                                                                                                                                                                                                                                                                                                                                                                                                                                                                                                                                                                                                                                                                                                                                                                                                                                                                                                                                                                                                                                                                                                                                                                                                                                                                                                           | and the second se | and the de      | 3.74       |
| Advance Microeconomics - I                           | 60242101        | 3.50                            | 3.59                      | and the second s | 4.00                                                                                                                                                                                                                                                                                                                                                                                                                                                                                                                                                                                                                                                                                                | 4.14            | 3.98       |
| Foreign Capital Labour<br>Market and Development     | 60242308        | 4.56                            | 4.63                      | 3.55<br>4.63                                                                                                                                                                                                                                                                                                                                                                                                                                                                                                                                                                                                                                                                                                                                                                                                                                                                                                                                                                                                                                                                                                                                                                                                                                                                                                                                                                                                                                                                                                                                                                                                                                                                                                                                                                                                                                                                                                                                                                                                                                                                                                                   | 4.00                                                                                                                                                                                                                                                                                                                                                                                                                                                                                                                                                                                                                                                                                                | 3.89            | 3.70       |
| International Trade Policy                           | 60242307        | 3.75                            | 3.69                      | 3.63                                                                                                                                                                                                                                                                                                                                                                                                                                                                                                                                                                                                                                                                                                                                                                                                                                                                                                                                                                                                                                                                                                                                                                                                                                                                                                                                                                                                                                                                                                                                                                                                                                                                                                                                                                                                                                                                                                                                                                                                                                                                                                                           |                                                                                                                                                                                                                                                                                                                                                                                                                                                                                                                                                                                                                                                                                                     | 4.56            | 4.59       |
| Market and Institutional<br>Framework of Development | 60242302        | 4.10                            | 3.80                      | 3.90                                                                                                                                                                                                                                                                                                                                                                                                                                                                                                                                                                                                                                                                                                                                                                                                                                                                                                                                                                                                                                                                                                                                                                                                                                                                                                                                                                                                                                                                                                                                                                                                                                                                                                                                                                                                                                                                                                                                                                                                                                                                                                                           | 3.63<br>4.10                                                                                                                                                                                                                                                                                                                                                                                                                                                                                                                                                                                                                                                                                        | 4.19            | 3.78       |
| Mathematical Economics                               | 60242103        | 3.80                            | 3.75                      | 3.64                                                                                                                                                                                                                                                                                                                                                                                                                                                                                                                                                                                                                                                                                                                                                                                                                                                                                                                                                                                                                                                                                                                                                                                                                                                                                                                                                                                                                                                                                                                                                                                                                                                                                                                                                                                                                                                                                                                                                                                                                                                                                                                           | 1                                                                                                                                                                                                                                                                                                                                                                                                                                                                                                                                                                                                                                                                                                   | 3.70            | 3.92       |
| Public Economics                                     | 60242105        | 4.66                            | 4.66                      | Totostolan.                                                                                                                                                                                                                                                                                                                                                                                                                                                                                                                                                                                                                                                                                                                                                                                                                                                                                                                                                                                                                                                                                                                                                                                                                                                                                                                                                                                                                                                                                                                                                                                                                                                                                                                                                                                                                                                                                                                                                                                                                                                                                                                    | 3.86                                                                                                                                                                                                                                                                                                                                                                                                                                                                                                                                                                                                                                                                                                | 3.75            | 3.76       |
| Pure Theory of Trade                                 | 60242306        | 2.88                            |                           | 4.64                                                                                                                                                                                                                                                                                                                                                                                                                                                                                                                                                                                                                                                                                                                                                                                                                                                                                                                                                                                                                                                                                                                                                                                                                                                                                                                                                                                                                                                                                                                                                                                                                                                                                                                                                                                                                                                                                                                                                                                                                                                                                                                           | 4.64                                                                                                                                                                                                                                                                                                                                                                                                                                                                                                                                                                                                                                                                                                | 4.64            | 4.65       |
| Theories, Models of                                  | 00242000        | 2.00                            | 2.81                      | 3.06                                                                                                                                                                                                                                                                                                                                                                                                                                                                                                                                                                                                                                                                                                                                                                                                                                                                                                                                                                                                                                                                                                                                                                                                                                                                                                                                                                                                                                                                                                                                                                                                                                                                                                                                                                                                                                                                                                                                                                                                                                                                                                                           | 3.00                                                                                                                                                                                                                                                                                                                                                                                                                                                                                                                                                                                                                                                                                                | 3.88            | 3.13       |
| Development and Distribution                         | 60242301        | 4.10                            | 3.70                      | 3.60                                                                                                                                                                                                                                                                                                                                                                                                                                                                                                                                                                                                                                                                                                                                                                                                                                                                                                                                                                                                                                                                                                                                                                                                                                                                                                                                                                                                                                                                                                                                                                                                                                                                                                                                                                                                                                                                                                                                                                                                                                                                                                                           | 4.00                                                                                                                                                                                                                                                                                                                                                                                                                                                                                                                                                                                                                                                                                                | 3.70            | 3.82       |
| Trade Aid and Development                            | 60242303        | 3.10                            | 3.20                      | 2.80                                                                                                                                                                                                                                                                                                                                                                                                                                                                                                                                                                                                                                                                                                                                                                                                                                                                                                                                                                                                                                                                                                                                                                                                                                                                                                                                                                                                                                                                                                                                                                                                                                                                                                                                                                                                                                                                                                                                                                                                                                                                                                                           | 3.30                                                                                                                                                                                                                                                                                                                                                                                                                                                                                                                                                                                                                                                                                                | 10000000        |            |
| Trade and Environment                                | 60242309        | 4.69                            | 4.69                      | 4.69                                                                                                                                                                                                                                                                                                                                                                                                                                                                                                                                                                                                                                                                                                                                                                                                                                                                                                                                                                                                                                                                                                                                                                                                                                                                                                                                                                                                                                                                                                                                                                                                                                                                                                                                                                                                                                                                                                                                                                                                                                                                                                                           |                                                                                                                                                                                                                                                                                                                                                                                                                                                                                                                                                                                                                                                                                                     | 3.70            | 3.22       |
| Irban Economic Development                           | 60242304        | 4 50                            | 4.60                      | 4.09                                                                                                                                                                                                                                                                                                                                                                                                                                                                                                                                                                                                                                                                                                                                                                                                                                                                                                                                                                                                                                                                                                                                                                                                                                                                                                                                                                                                                                                                                                                                                                                                                                                                                                                                                                                                                                                                                                                                                                                                                                                                                                                           | 4.56                                                                                                                                                                                                                                                                                                                                                                                                                                                                                                                                                                                                                                                                                                | 4.63            | 4.65       |
|                                                      | CONTRACTOR      | 100 C 10 C                      | 4011                      | A /[]                                                                                                                                                                                                                                                                                                                                                                                                                                                                                                                                                                                                                                                                                                                                                                                                                                                                                                                                                                                                                                                                                                                                                                                                                                                                                                                                                                                                                                                                                                                                                                                                                                                                                                                                                                                                                                                                                                                                                                                                                                                                                                                          | 4 60                                                                                                                                                                                                                                                                                                                                                                                                                                                                                                                                                                                                                                                                                                | 470 I           | 4 62       |