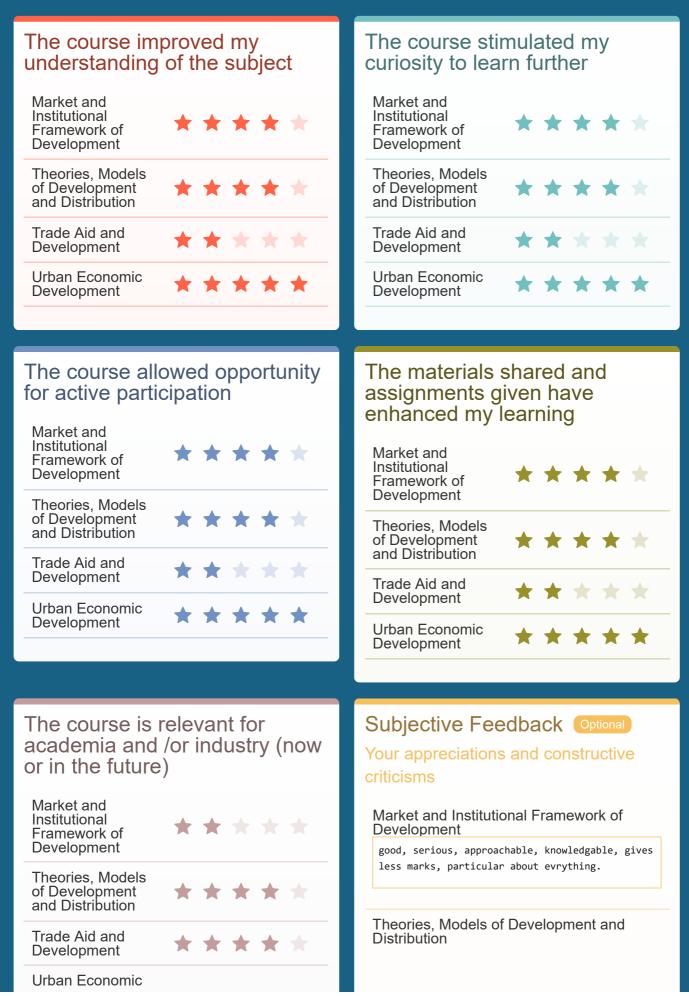

No. of Respondents : 111

Course Feedback for October 2016

| Course/Metric                                        | Subject<br>Code | Added to<br>my<br>Knowledg<br>e | Made<br>me<br>Curio<br>us | Encourage<br>d<br>Participation                                                                                                                                                                                                                                                                                                                                                                                                                                                                                                                                                                                                                                                                                                                                                                                                                                                                                                                                                                                                                                                                                                                                                                                                                                                                                                                                                                                                                                                                                                                                                                                                                                                                                                                                                                                                                                                                                                                                                                                                                                                                                                | Course<br>Material<br>and<br>Assignmen<br>ts                                                                                                                                                                                                                                                                                                                                                                                                                                                                                                                                                                                                                                                        | Was<br>Relevant | Avera<br>e |
|------------------------------------------------------|-----------------|---------------------------------|---------------------------|--------------------------------------------------------------------------------------------------------------------------------------------------------------------------------------------------------------------------------------------------------------------------------------------------------------------------------------------------------------------------------------------------------------------------------------------------------------------------------------------------------------------------------------------------------------------------------------------------------------------------------------------------------------------------------------------------------------------------------------------------------------------------------------------------------------------------------------------------------------------------------------------------------------------------------------------------------------------------------------------------------------------------------------------------------------------------------------------------------------------------------------------------------------------------------------------------------------------------------------------------------------------------------------------------------------------------------------------------------------------------------------------------------------------------------------------------------------------------------------------------------------------------------------------------------------------------------------------------------------------------------------------------------------------------------------------------------------------------------------------------------------------------------------------------------------------------------------------------------------------------------------------------------------------------------------------------------------------------------------------------------------------------------------------------------------------------------------------------------------------------------|-----------------------------------------------------------------------------------------------------------------------------------------------------------------------------------------------------------------------------------------------------------------------------------------------------------------------------------------------------------------------------------------------------------------------------------------------------------------------------------------------------------------------------------------------------------------------------------------------------------------------------------------------------------------------------------------------------|-----------------|------------|
| Advance Econometrics - I                             | 60242104        | 3.66                            | 3.59                      | 3.57                                                                                                                                                                                                                                                                                                                                                                                                                                                                                                                                                                                                                                                                                                                                                                                                                                                                                                                                                                                                                                                                                                                                                                                                                                                                                                                                                                                                                                                                                                                                                                                                                                                                                                                                                                                                                                                                                                                                                                                                                                                                                                                           | 3.75                                                                                                                                                                                                                                                                                                                                                                                                                                                                                                                                                                                                                                                                                                | 4.14            | 0.74       |
| Advance Macroeconomics - I                           | 60242102        | 3.95                            | 4.02                      | 3.77                                                                                                                                                                                                                                                                                                                                                                                                                                                                                                                                                                                                                                                                                                                                                                                                                                                                                                                                                                                                                                                                                                                                                                                                                                                                                                                                                                                                                                                                                                                                                                                                                                                                                                                                                                                                                                                                                                                                                                                                                                                                                                                           | and the second se | and the de      | 3.74       |
| Advance Microeconomics - I                           | 60242101        | 3.50                            | 3.59                      | and the second s | 4.00                                                                                                                                                                                                                                                                                                                                                                                                                                                                                                                                                                                                                                                                                                | 4.14            | 3.98       |
| Foreign Capital Labour<br>Market and Development     | 60242308        | 4.56                            | 4.63                      | 3.55<br>4.63                                                                                                                                                                                                                                                                                                                                                                                                                                                                                                                                                                                                                                                                                                                                                                                                                                                                                                                                                                                                                                                                                                                                                                                                                                                                                                                                                                                                                                                                                                                                                                                                                                                                                                                                                                                                                                                                                                                                                                                                                                                                                                                   | 4.00                                                                                                                                                                                                                                                                                                                                                                                                                                                                                                                                                                                                                                                                                                | 3.89            | 3.70       |
| International Trade Policy                           | 60242307        | 3.75                            | 3.69                      | 3.63                                                                                                                                                                                                                                                                                                                                                                                                                                                                                                                                                                                                                                                                                                                                                                                                                                                                                                                                                                                                                                                                                                                                                                                                                                                                                                                                                                                                                                                                                                                                                                                                                                                                                                                                                                                                                                                                                                                                                                                                                                                                                                                           |                                                                                                                                                                                                                                                                                                                                                                                                                                                                                                                                                                                                                                                                                                     | 4.56            | 4.59       |
| Market and Institutional<br>Framework of Development | 60242302        | 4.10                            | 3.80                      | 3.90                                                                                                                                                                                                                                                                                                                                                                                                                                                                                                                                                                                                                                                                                                                                                                                                                                                                                                                                                                                                                                                                                                                                                                                                                                                                                                                                                                                                                                                                                                                                                                                                                                                                                                                                                                                                                                                                                                                                                                                                                                                                                                                           | 3.63<br>4.10                                                                                                                                                                                                                                                                                                                                                                                                                                                                                                                                                                                                                                                                                        | 4.19            | 3.78       |
| Mathematical Economics                               | 60242103        | 3.80                            | 3.75                      | 3.64                                                                                                                                                                                                                                                                                                                                                                                                                                                                                                                                                                                                                                                                                                                                                                                                                                                                                                                                                                                                                                                                                                                                                                                                                                                                                                                                                                                                                                                                                                                                                                                                                                                                                                                                                                                                                                                                                                                                                                                                                                                                                                                           | 1                                                                                                                                                                                                                                                                                                                                                                                                                                                                                                                                                                                                                                                                                                   | 3.70            | 3.92       |
| Public Economics                                     | 60242105        | 4.66                            | 4.66                      | Totostolan.                                                                                                                                                                                                                                                                                                                                                                                                                                                                                                                                                                                                                                                                                                                                                                                                                                                                                                                                                                                                                                                                                                                                                                                                                                                                                                                                                                                                                                                                                                                                                                                                                                                                                                                                                                                                                                                                                                                                                                                                                                                                                                                    | 3.86                                                                                                                                                                                                                                                                                                                                                                                                                                                                                                                                                                                                                                                                                                | 3.75            | 3.76       |
| Pure Theory of Trade                                 | 60242306        | 2.88                            |                           | 4.64                                                                                                                                                                                                                                                                                                                                                                                                                                                                                                                                                                                                                                                                                                                                                                                                                                                                                                                                                                                                                                                                                                                                                                                                                                                                                                                                                                                                                                                                                                                                                                                                                                                                                                                                                                                                                                                                                                                                                                                                                                                                                                                           | 4.64                                                                                                                                                                                                                                                                                                                                                                                                                                                                                                                                                                                                                                                                                                | 4.64            | 4.65       |
| Theories, Models of                                  | 00242000        | 2.00                            | 2.81                      | 3.06                                                                                                                                                                                                                                                                                                                                                                                                                                                                                                                                                                                                                                                                                                                                                                                                                                                                                                                                                                                                                                                                                                                                                                                                                                                                                                                                                                                                                                                                                                                                                                                                                                                                                                                                                                                                                                                                                                                                                                                                                                                                                                                           | 3.00                                                                                                                                                                                                                                                                                                                                                                                                                                                                                                                                                                                                                                                                                                | 3.88            | 3.13       |
| Development and Distribution                         | 60242301        | 4.10                            | 3.70                      | 3.60                                                                                                                                                                                                                                                                                                                                                                                                                                                                                                                                                                                                                                                                                                                                                                                                                                                                                                                                                                                                                                                                                                                                                                                                                                                                                                                                                                                                                                                                                                                                                                                                                                                                                                                                                                                                                                                                                                                                                                                                                                                                                                                           | 4.00                                                                                                                                                                                                                                                                                                                                                                                                                                                                                                                                                                                                                                                                                                | 3.70            | 3.82       |
| Trade Aid and Development                            | 60242303        | 3.10                            | 3.20                      | 2.80                                                                                                                                                                                                                                                                                                                                                                                                                                                                                                                                                                                                                                                                                                                                                                                                                                                                                                                                                                                                                                                                                                                                                                                                                                                                                                                                                                                                                                                                                                                                                                                                                                                                                                                                                                                                                                                                                                                                                                                                                                                                                                                           | 3.30                                                                                                                                                                                                                                                                                                                                                                                                                                                                                                                                                                                                                                                                                                | 10000000        |            |
| Trade and Environment                                | 60242309        | 4.69                            | 4.69                      | 4.69                                                                                                                                                                                                                                                                                                                                                                                                                                                                                                                                                                                                                                                                                                                                                                                                                                                                                                                                                                                                                                                                                                                                                                                                                                                                                                                                                                                                                                                                                                                                                                                                                                                                                                                                                                                                                                                                                                                                                                                                                                                                                                                           |                                                                                                                                                                                                                                                                                                                                                                                                                                                                                                                                                                                                                                                                                                     | 3.70            | 3.22       |
| Irban Economic Development                           | 60242304        | 4 50                            | 4.60                      | 4.09                                                                                                                                                                                                                                                                                                                                                                                                                                                                                                                                                                                                                                                                                                                                                                                                                                                                                                                                                                                                                                                                                                                                                                                                                                                                                                                                                                                                                                                                                                                                                                                                                                                                                                                                                                                                                                                                                                                                                                                                                                                                                                                           | 4.56                                                                                                                                                                                                                                                                                                                                                                                                                                                                                                                                                                                                                                                                                                | 4.63            | 4.65       |
|                                                      | CONTRACTOR      | 100 C 10 C                      | 4011                      | A /[]                                                                                                                                                                                                                                                                                                                                                                                                                                                                                                                                                                                                                                                                                                                                                                                                                                                                                                                                                                                                                                                                                                                                                                                                                                                                                                                                                                                                                                                                                                                                                                                                                                                                                                                                                                                                                                                                                                                                                                                                                                                                                                                          | 4 60                                                                                                                                                                                                                                                                                                                                                                                                                                                                                                                                                                                                                                                                                                | 470 I           | 4 62       |